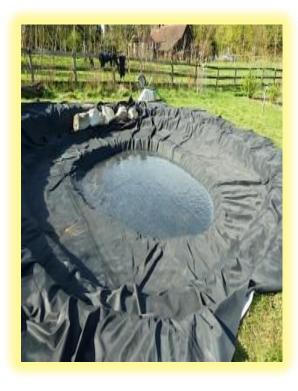

### Fish Ponds

We will then send the next team to locate the convenient place for to develop the ponds, Here are sample pictures:

After the ponds are excavated, the water is treated and we give the fish and feed required to kick start the project. The set of ponds has 8-ponds.