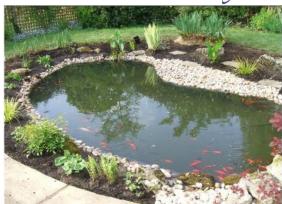

### Fish Ponds

We will then send the next team to locate the convenient place for to develop the ponds, Here are sample pictures:

After the ponds are excavated, the water is treated and we give the fish and feed required to kick start the project. The set of ponds has 8-ponds.