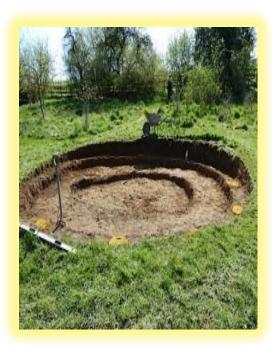

### Fish Ponds

We will then send the next team to locate the convenient place for to develop the ponds, Here are sample pictures:

After the ponds are excavated, the water is treated and we give the fish and feed required to kick start the project. The set of ponds has 8-ponds.