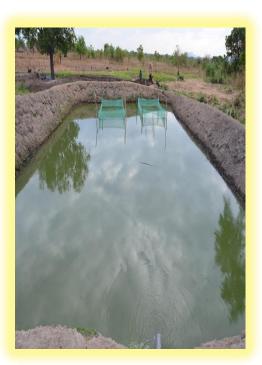

### Fish Ponds

We will then send the next team to locate the convenient place for to develop the ponds, Here are sample pictures:

After the ponds are excavated, the water is treated and we give the fish and feed required to kick start the project. The set of ponds has 8-ponds.